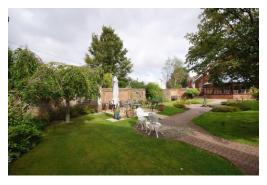

#### **PROPERTY FACTS**

Entrance hall | Sitting/dining room | Kitchen | 2 Bedrooms | Bathroom | Communal gardens | Ample parking

A smartly presented, two bedroom ground floor retirement apartment (over 60's) with oak fronted kitchen units and re-fitted bathroom. The apartment has gas-fired central heating and double glazing throughout and offers the owner the benefit of independent living but with the comfort of being within a safe and secure community, having the benefit of a manager on-site during the day and emergency pull-cords fitted in each flat. The property also has a Southerly aspect from the kitchen and reception room giving the apartment a bright and cheerful appeal. The property also benefits from a communal lounge for residents to meet and have informal gatherings. There is also parking available in the large car park to the rear of the development.