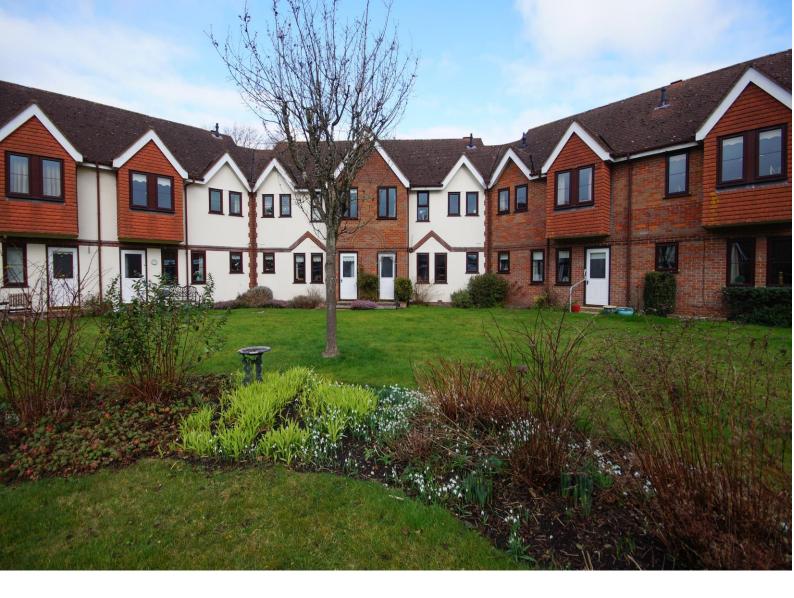

# **6 Giles Gate**

Prestwood HP16 0PH £295,000

- Ground Floor retirement apartment (over 60's)
- 2 bedrooms
- South facing sitting room and kitchen
- Resident's communal lounge
- No onward chain

#### **PROPERTY FACTS**

Entrance hall | Sitting/dining room | Kitchen | 2 Bedrooms | Bathroom | Communal gardens | Ample parking

A smartly presented, two bedroom ground floor retirement apartment (over 60's) with oak fronted kitchen units and re-fitted bathroom. The apartment has gas-fired central heating and double glazing throughout and offers the owner the benefit of independent living but with the comfort of being within a safe and secure community, having the benefit of a manager on-site during the day and emergency pull-cords fitted in each flat. The property also has a Southerly aspect from the kitchen and reception room giving the apartment a bright and cheerful appeal. The property also benefits from a communal lounge for residents to meet and have informal gatherings. There is also parking available in the large car park to the rear of the development.