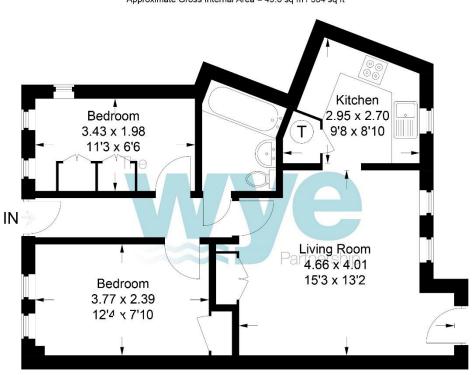

## **6 Giles Gate**Approximate Gross Internal Area = 49.6 sq m / 534 sq ft

This plan is for layout guidance only. Not drawn to scale unless stated. Windows and door openings are approximate. Whilst every care is taken in the preparation of this plan, please check all dimensions shapes and compass bearings before making any decisions reliant upon them.

© CJ Property Marketing Ltd Produced for Wye Country Prestwood