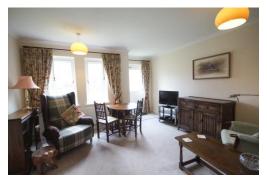

#### **PROPERTY FACTS**

Entrance hall | Sitting/dining room | Kitchen | 2 Bedrooms | Bathroom | Communal gardens | Ample parking

A smartly presented, two bedroom ground floor retirement apartment (over 60's) with oak fronted kitchen units and re-fitted bathroom. The apartment has gas-fired central heating and double glazing throughout and offers the owner the benefit of independent living but with the comfort of being within a safe and secure community, having the benefit of a manager on-site during the day and emergency pull-cords fitted in each flat. The property also has a Southerly aspect from the kitchen and reception room giving the apartment a bright and cheerful appeal. The property also benefits from a communal lounge for residents to meet and have informal gatherings. There is also parking available in the large car park to the rear of the development.